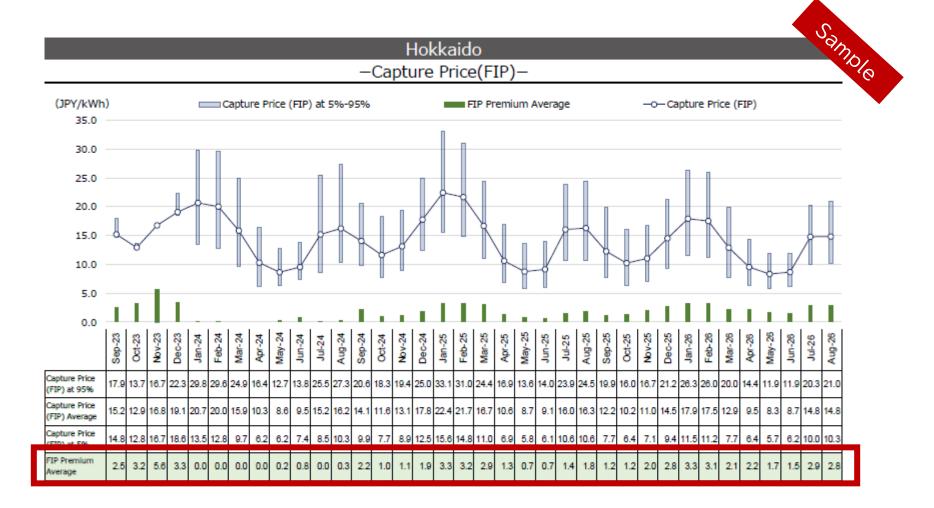

### Capture price sample data

# **FIP Premium**

Assumption : reference price 10yen/kWh, non-fossil value=0.6yen/kWh, imbalance cost=0.6yen/kWh,