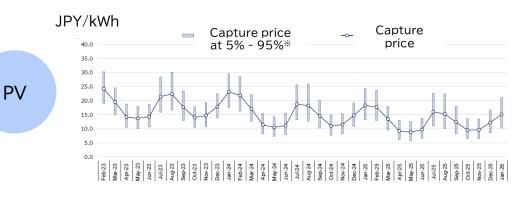

### Capture price sample data

#### Target resource

• PV/Wind

#### Data

- Monthly average price
- Expected value of 1,000 simulations/5%Tile threshold, 95%Tile threshold