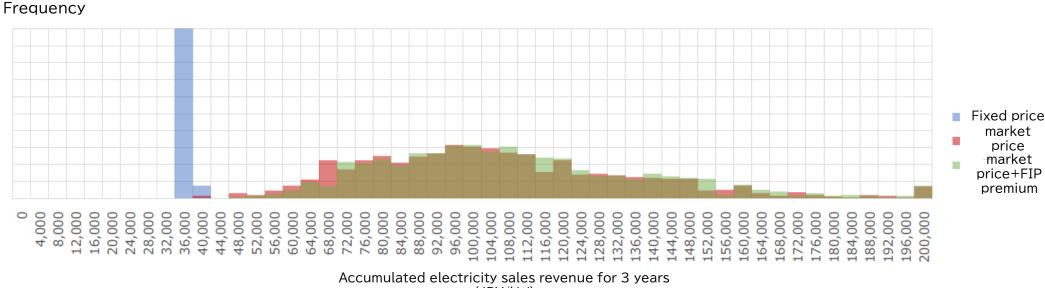

# **Risk Profile**

- Risk Profile shows cumulative revenue distribution from 1,000 samples.
- This information is useful for comparison between fixed price contract and market price contract of PPA(including FIP).

### Risk Profile data sample

(JPY/kW)

%Fixed price is 10 JPY/kWh