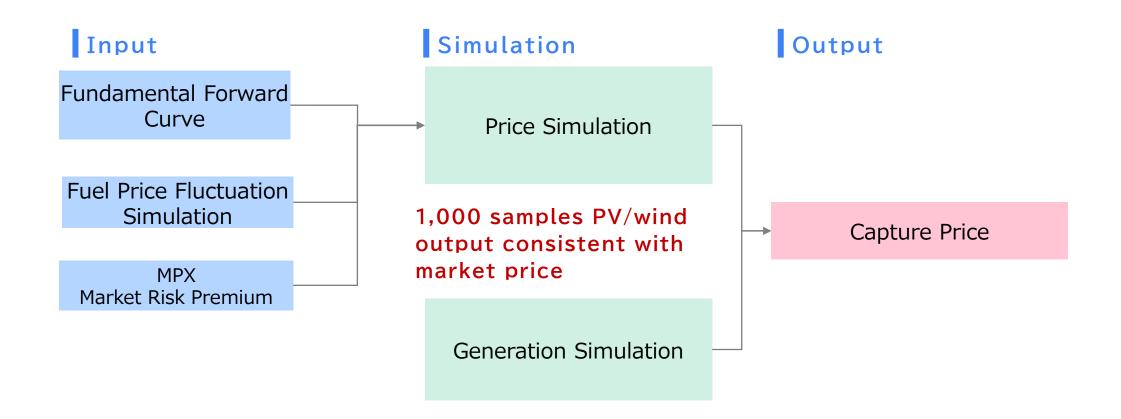

# Our Evaluation Methodology

• We calculate capture price based on market price simulation using fundamental forward curve and PV/Wind output simulation.

#### Data

- Monthly average price
- Expected value of 1,000 simulations/5%Tile threshold, 95%Tile threshold