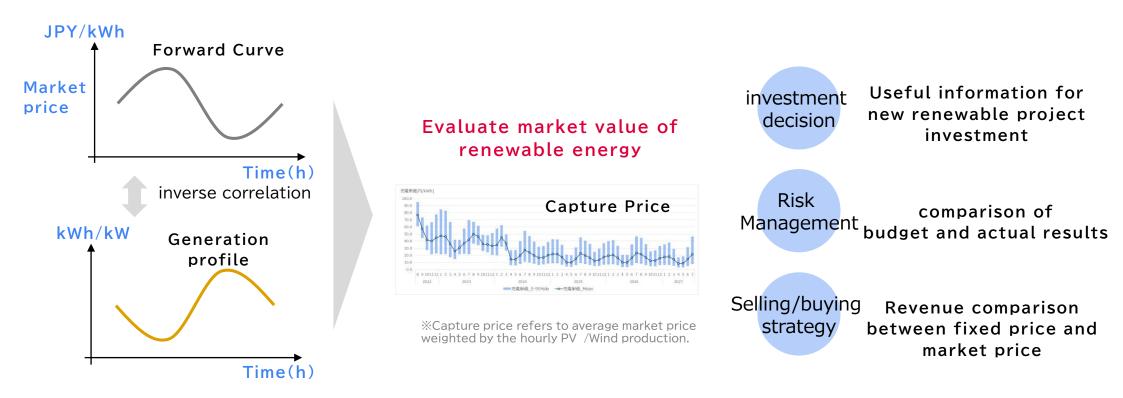

# Our Evaluation Methodology

• We calculate capture price based on market price simulation using fundamental forward curve and PV/Wind output simulation.

## **Capture Price**

### Capture price sample data