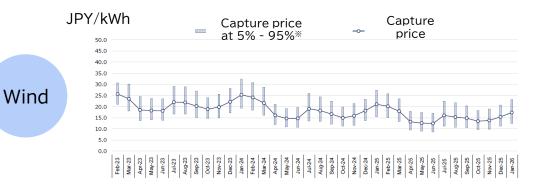

### Capture price sample data

#### Target resource

• PV/Wind

#### Data

- Monthly average price
- Expected value of 1,000 simulations/5%Tile threshold, 95%Tile threshold